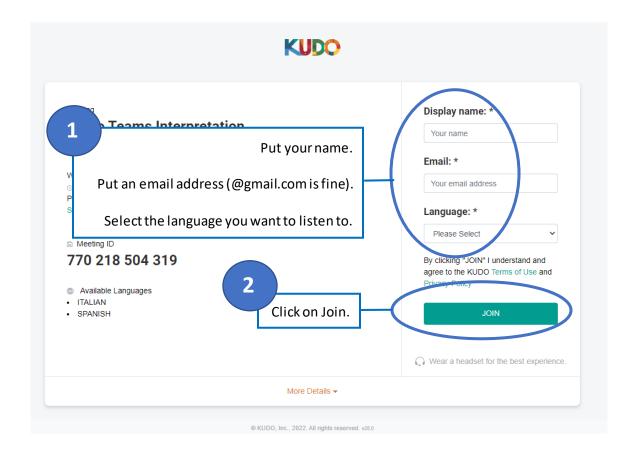

### ARROW PROJECT FISCAL STATE AID

#### INSTRUCTIONS FOR THE SIMULTANEOUS TRANSLATION SERVICE

- 1. To use the simultaneous interpretation service, please click on the KUDO button on the top right corner of the screen.
- 2. If you do not see the KUDO button, you can use the simultaneous interpretation service by opening the following link:

https://live.kudoway.eu/k8/770212774171/join

In this case, you will have two meeting windows open:

### **Teams meeting**

- Make sure to mute the incoming audio on Teams.
- If you want to speak, unmute your mic on Teams.

**KUDO** meeting open in a browser (please use Google Chrome)