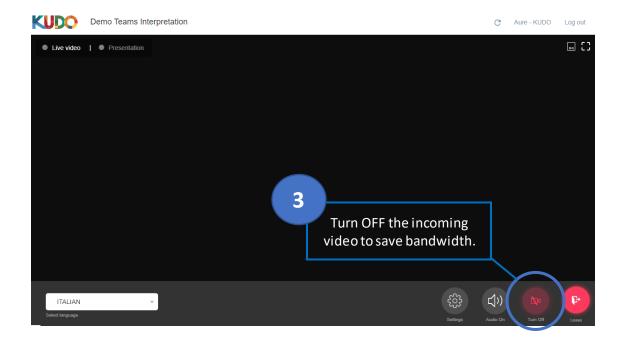

### **Teams meeting**

- Make sure to mute the incoming audio on Teams.
- If you want to speak, unmute your mic on Teams.

**KUDO** meeting open in a browser (please use Google Chrome)